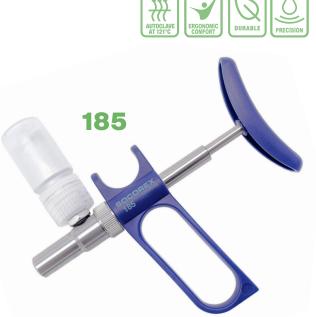

## Vial feeding fullpox<sup>TM</sup> 185 syringe

The *fullpox™* 185 syringe is a robust, dual-needle tool specifically designed for effective delivery of fowl pox vaccination. It is built for durability and ease of use, meeting the needs of veterinary professionals in poultry farming.

- Natural ergonomics, effortless activation
- Retractable dual-needle solution tailored for fowl pox vaccination
- Economical, fully interchangeable parts for cost-effective maintenance and long-term use
- Matching expected quality level from Socorex
- Fully autoclavable 121°C /250°F
- Re-usable packaging keeping syringe protected

### Comfortable by design

**Bottle with cap** 

Specially designed 15 mL bottle

from high-quality polypropylene

(PP), both bottle and cap are fully

ensures up to 1'500 seamless vaccine deliveries. Reusable and made

#### **Dual needle**

The syringe delivers precise 0.01 mL doses with every inoculation, ensuring accuracy for effective fowl pox protection. Its dual eye-of-the-needle design supports efficient and reliable intradermal delivery, while retractable needles enhance operator safety by