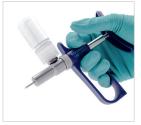

Ergonomic handle and smooth activation grant a substantial working comfort.

#### **Dual needle**

The syringe delivers precise 0.01 mL doses with every inoculation, ensuring accuracy for effective fowl pox protection. Its dual eye-of-the-needle design supports efficient and reliable intradermal delivery, while retractable needles enhance operator safety by