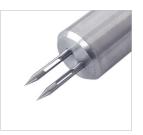

#### **Dual needle**

The syringe delivers precise 0.01 mL doses with every inoculation, ensuring accuracy for effective fowl pox protection. Its dual eye-of-the-needle design supports efficient and reliable intradermal delivery, while retractable needles enhance operator safety by

minimizing the risk of accidental injuries.