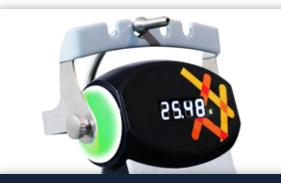

#### Multi-modes :

Dilution

25.48

T., 🕨

-

24

**7**...

O

25.48 g

- Dosage
- Powder
- Pre weighing
- Concentrated media
- Supplements

CE

#### Color indicators

Intuitive color codes for ISO **conformity** : adjustable values for sample weighting and final dilution tolerance