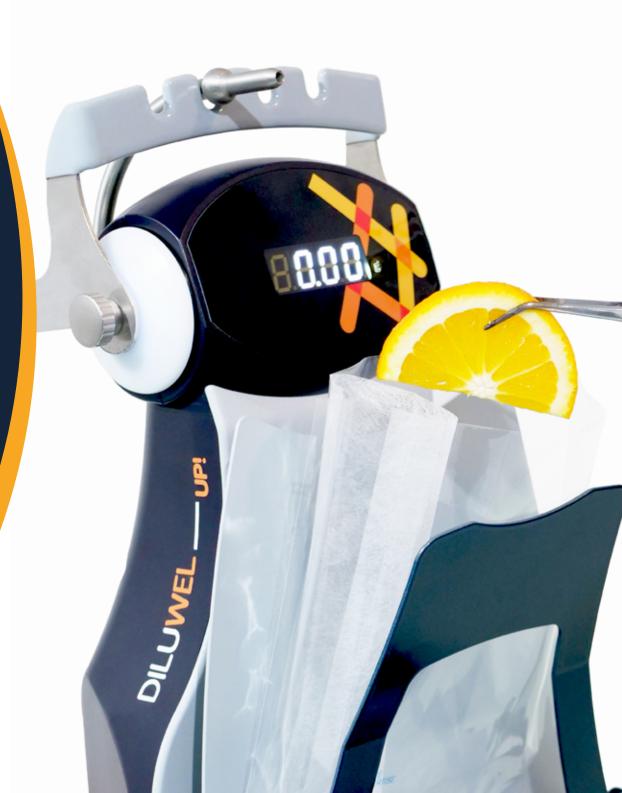

# DILUWEL UP!®

**NEW GENERATION GRAVIMETRIC DILUTOR** 

## DILUWELUP!® NEW GENERATION GRAVIMETRIC DILUTOR