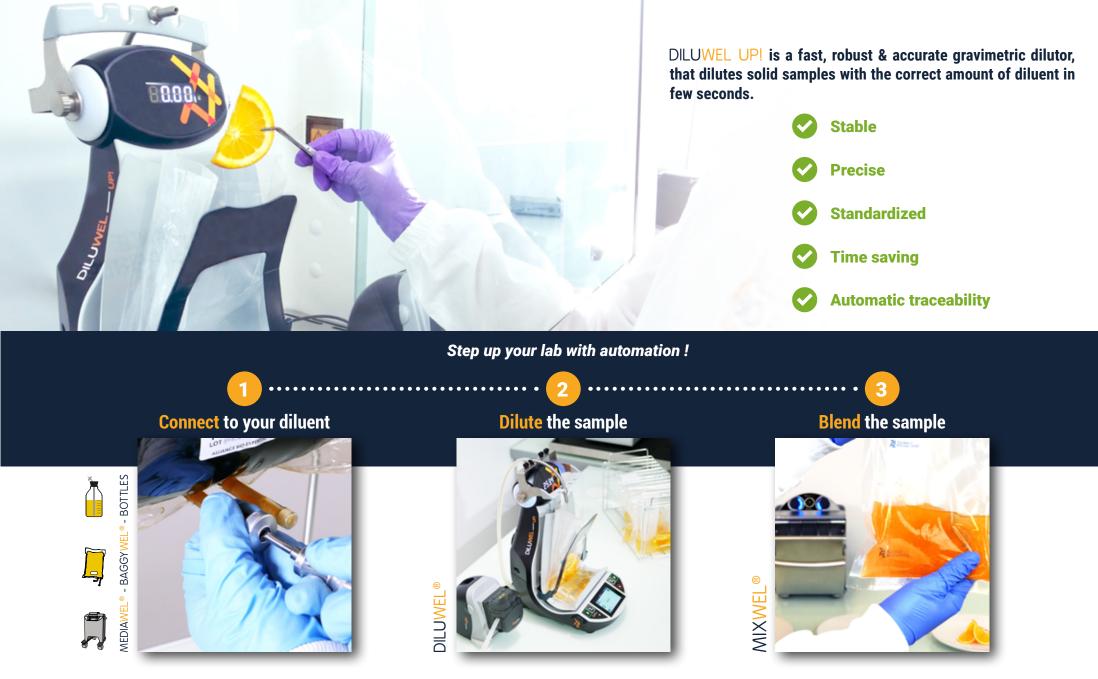

#### **∛**StepUpYourLab

Weigh the test take with a tolerance of  $\pm$  5% in a sterile container [...]. Add a quantity of diluant equal to 9 x MG or 9 x VmL [...] this quantity must be measured in mass, with a tolerance of  $\pm$  2% [...].

Gravimetric dilutors consist of a balance and programmable liquid dispenser [...] Place the equipment on a stable horizontal surface [...] levelled and protected from vibration.