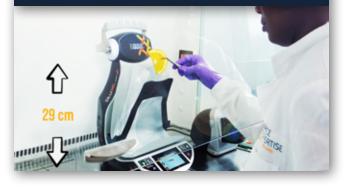

#### Ergonomic 👬

Lowest bag opening at 29cm from the bench. Information display at eye level and commands within hand reach to avoid musculoskeletal disorders