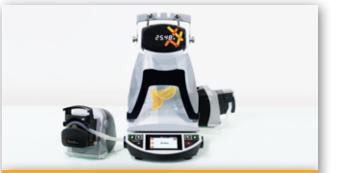

Gravimetric dilutors consist of a balance and programmable liquid dispenser [...] Place the equipment on a stable horizontal surface [...] levelled and protected from vibration.

## DILUWELUP!® NEW GENERATION GRAVIMETRIC DILUTOR